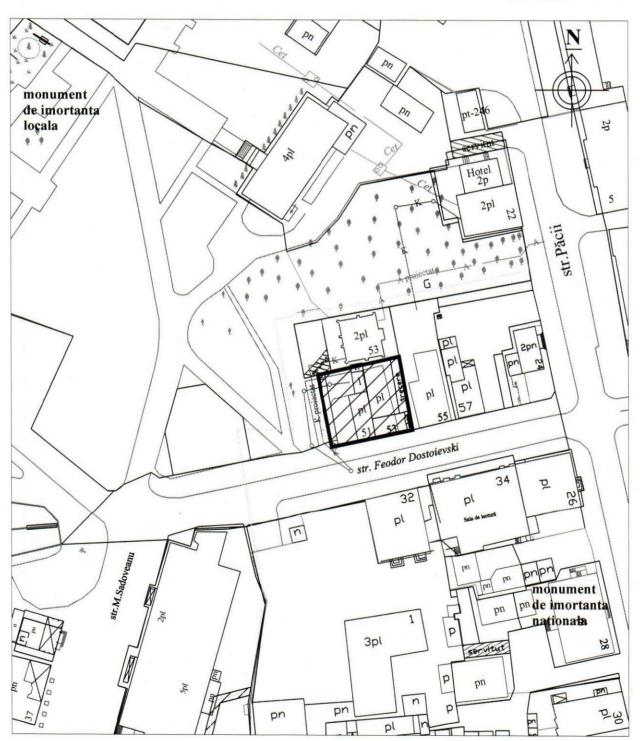

- Инициировать разработку Детального Градостроительного Плана для участков по ул. Фёдора Достоевского 51, 53 в границах площади, установленной в приложении к настоящему распоряжению.
- 2. Утвердить, что в качестве инвестора выступает физическое лицо
- 3. Положения Генерального Градостроительного Плана мун. Бэлць и Местного Градостроительного Регламента довести до сведения инвестора посредством издания информационного градостроительного сертификата, по запросу.
- 4. Обязать инвестора обеспечить разработку и согласование Детального Градостроительного Плана в соответствии с нормативом в строительстве NCM В.01.02:2016 "Инструкция о составе, методологии разработки, согласования и утверждения документации по градостроительству и обустройству территории".
- 5. Обязать инвестора предоставить разработанный и согласованный в установленном порядке Детальный Градостроительный План Совету мун. Бэлць для инициирования процедуры утверждения.
- 6. Контроль за исполнением настоящего распоряжения оставляю за собой.

### ГРИГОРИШИН Николай

Приложение к распоряжению примара мун. Бэлць №<u>343</u> от <u>10.11.</u> 2022

# СХЕМА РАЗМЕЩЕНИЯ территории, отведённой для разработки Детального Градостроительного Плана

M 1:1000