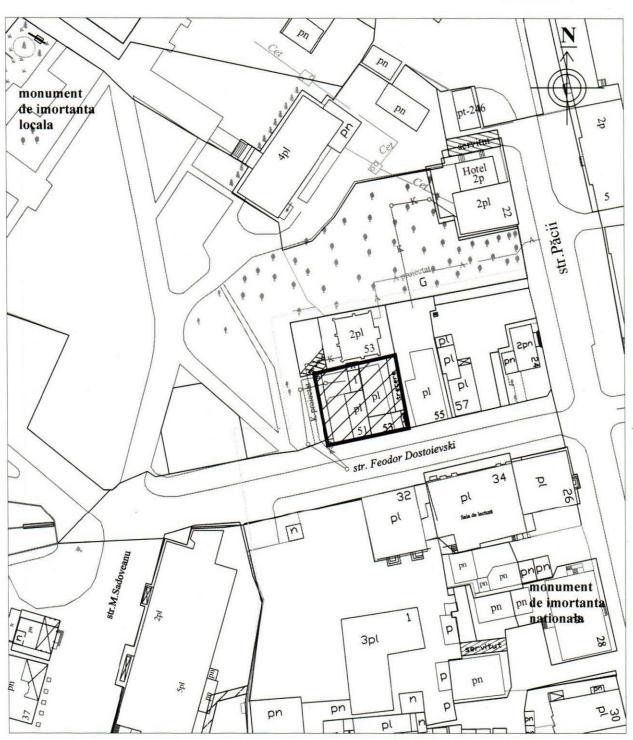

- 1. Se inițiază elaborarea Planului Urbanistic de Detaliu pentru terenurile din str. Feodor Dostoievski 51, 53, în limitele suprafeței stabilite în anexa la prezenta dispoziție.
- 2. Se desemnează în calitate de investitor persoana fizică
- 3. Prevederile Planului Urbanistic General al mun. Bălți și Regulamentului Local de Urbanism pentru terenurile nominalizate se vor comunica investitorului prin emiterea certificatului de urbanism informativ, la solicitare.
- 4. Investitorul se obligă să asigure elaborarea şi avizarea Planului Urbanistic de Detaliu în conformitate cu normativul în construcție NCM B.01.02:2016 "Instrucțiuni privind conținutul, principiile metodologice de elaborare, avizare şi aprobare a documentației de urbanism şi amenajare a teritoriului".
- 5. Investitorul se obligă să înainteze Planul Urbanistic de Detaliu elaborat și avizat în modul stabilit Consiliului Municipal Bălți pentru inițierea procedurii de aprobare.
- 6. Controlul asupra executării prezentei dispoziții mi-l asum.

# SCHEMA DE AMPLASARE a teritoriului atribuit pentru elaborarea Planului Urbanistic de Detaliu

sc 1:1000